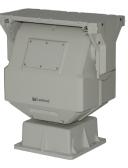

# For special projects

Pan & tilt unit plays a key role in supporting unique projects. From controlling solar panels to antennas, we have solutions!

# **TPM06**

- Loads up to 50 kg
- Pan & tilt range/speed customizable