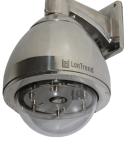

#### LTEG05K

- Wiper, HiPoE optional
- 12" to 29" available

ITIA03

External IR 65 ~ 540 m 230° possible