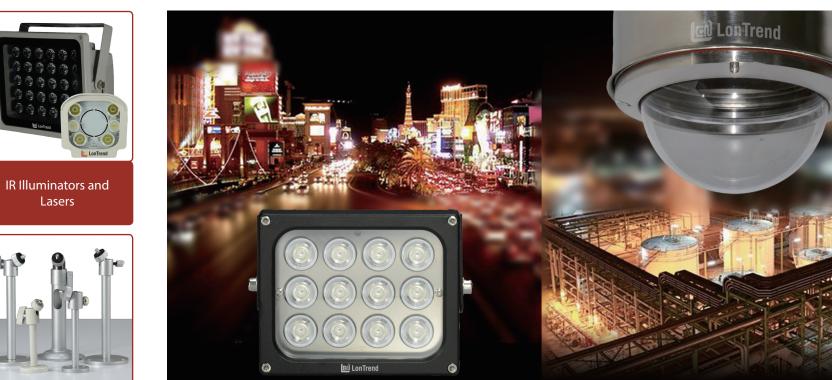

### For city surveilance, traffic project

IR illuminator plays a key role in securing citizens' safety at night. From narrow long tunnel to wide airport, we have solutions!

#### ITFV01

IP68, HiPoE 60 W IR for 30, 60, 80 m

#### LTEG05K

- Wiper, HiPoE optional
- 12" to 29" available

ITIA03

External IR 65 ~ 540 m 230° possible