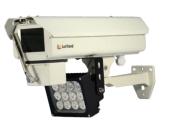

#### ITFV01

IP68, HiPoE 60 W IR for 30, 60, 80 m

#### LTEG05K

- Wiper, HiPoE optional
- 12" to 29" available

ITIA03

External IR 65 ~ 540 m 230° possible