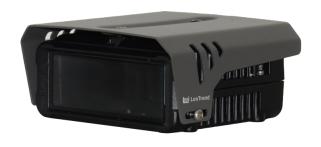

## LTES20

## IP68 Wide Window IK10 Camera Housing

<sup>\*</sup>Design and specifications are subject to change without prior notice.

## **Features**

- IP68, NEMA-6P enclosure rating
- IK10 impact resistance
- 4.5 mm thickness tempered polycarbonate with anti-fog coated
- Designed for indoor and outdoor applications
- Included sunshield