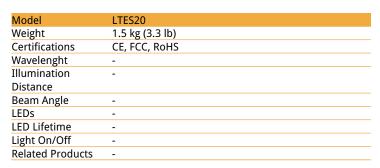

## **Tech Specs**

| Model                                                                  | LTES20                                                             |
|------------------------------------------------------------------------|--------------------------------------------------------------------|
| Туре                                                                   | Indoor/Outdoor, top opening, for low operating ambient temperature |
| Protection Rating                                                      | <ul><li>IP68, NEMA-6P enclosure rating</li><li>IK10</li></ul>      |
| Material                                                               | Stainless and aluminum construction approve by NEMA TS2            |
| Finish                                                                 | Black polyester powder coat                                        |
| Input Power                                                            | -                                                                  |
| Output Power                                                           | -                                                                  |
| Power Consumption -                                                    |                                                                    |
| Dimensions (W × H × 204.6 mm × 90.9 mm × 175 mm (8.1 in × 3.6 in × 6.9 |                                                                    |
| L)                                                                     | in)                                                                |
| Window Viewing<br>Area (W × H)                                         | 140 mm × 50 mm (5.5 in × 2.0 in)                                   |
| Window Thickness                                                       | 4.5 mm (0.2 in), tempered polycarbonate with anti-<br>fog coated   |
| Internal Usable Size<br>(W × H × L)                                    | 155 mm × 57 mm × 145 mm (6.1 in × 2.2 in × 5.7 in)                 |
| Heater Control                                                         | -                                                                  |
| Blower Control                                                         | -                                                                  |
| Operating Ambient<br>Temperature                                       | -30 °C to 70 °C (-22 °F to 158 °F)                                 |
|                                                                        |                                                                    |