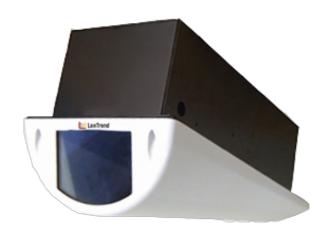

## Ceiling Camera Housing

## **Features**

- IP65, NEMA-4 enclosure rating
- Ceiling housing
- Steel; injection molded ABS plastic

## **Tech Specs**

| Model                    | LTEG19                                               |
|--------------------------|------------------------------------------------------|
| Туре                     | Ceiling housing                                      |
| Protection Rating        | IP65, NEMA-4 enclosure rating                        |
| Material                 | Steel; injection molded ABS plastic                  |
| Finish                   | Beige polyester powder coat                          |
| Input Power              | -                                                    |
| Power                    | -                                                    |
| Consumption              |                                                      |
| Network Interface        | -                                                    |
| Dimensions (W x H        | 124 mm × 100 mm × 335 mm (4.9 in × 3.9 in × 13.2 in) |
| × L)                     |                                                      |
| Window Viewing           | -                                                    |
| Area                     |                                                      |
| <b>Window Thickness</b>  | -                                                    |
| Internal Usable          | 100 mm × 70 mm × 280 mm (3.9 in × 2.6 in × 11.0 in)  |
| Size(W × H × L)          |                                                      |
| Heater Control           | -                                                    |
| Blower Control           | -                                                    |
| <b>Operating Ambient</b> | -20 °C to 50 °C (-4 °F to 122 °F)                    |
| Temperature              |                                                      |
| Related Products         | -                                                    |
| Weight                   | 1.4 kg (3.1 lb)                                      |
| Certifications           | CE, FCC, RoHS                                        |
|                          |                                                      |